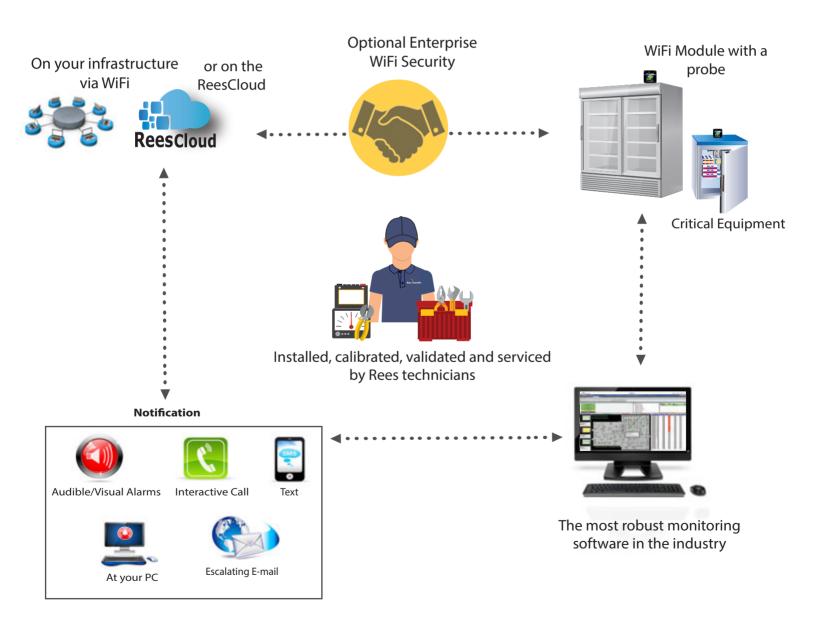

### **Continuous Temperature Monitoring**

#### **Another Improvement to our Wireless Family!**

Z3 WiFi is our latest version of the WiFi system which provides a seamless user experience and protects critical information.

#### **Z3 WiFi Benefits:**

- \* Same great reliability, security and flexibility as the Z3 Wireless System
- \* Industry's first IPv6 capable monitoring system
- \* Enterprise WiFi capable option (PEAP-MS-CHAPv2) works with existing infrastructure
- \* Designed to reduce the overall installation process
- \* Great for remote sites
- \* Battery powered outlets not needed
- \* Enhanced customer convenience and flexibility
- \* Compatible with all existing Rees Systems
- \* Works with the full line of Rees Scientific sensors

## Z3 WiFi is the leader in security and flexibility!