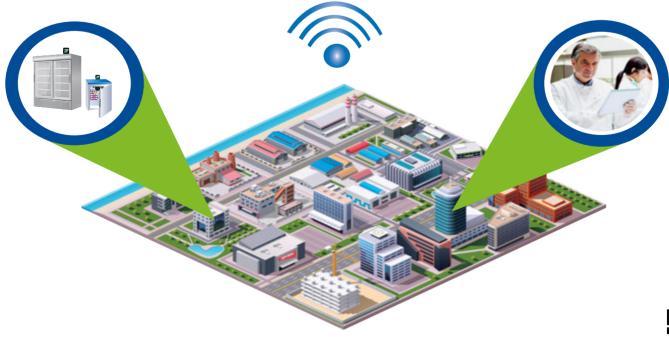

#### **Another Improvement to our Wireless Family!**

Z3 WiFi is our latest version of the WiFi system which provides a seamless user experience and protects critical information.

#### **Z3 WiFi Benefits:**

- \* Same great reliability, security and flexibility as the Z3 Wireless System
- \* Industry's first IPv6 capable monitoring system
- \* Enterprise WiFi capable option (PEAP-MS-CHAPv2) works with existing infrastructure
- \* Designed to reduce the overall installation process
- \* Great for remote sites
- \* Battery powered outlets not needed
- \* Enhanced customer convenience and flexibility
- \* Compatible with all existing Rees Systems
- \* Works with the full line of Rees Scientific sensors

## Z3 WiFi is the leader in security and flexibility!