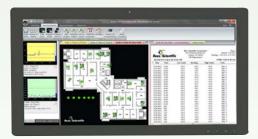

## Our new Centron Presidio All-in-one system offers

\*Complete solution for your monitoring needs.

- \*Provides numerous enhanced features, higher performance and an entirely improved workstation experience.
- \*Offers a smaller footprint, comes equipped with Windows 7 operating system and our new Centron Presidio Software.
- \* The system can be stand alone or fully integrated with the customers' existing IT infrastructure.
- \*Provides extremely reliable hardware, enhanced buffering, and increased security.

### Our new wall mount Touch Screen includes

In the lab

\*Sleek, thin professional design

- \*Durable and dependable
- \*Pinch & zoom feature
- \*Easy to use user interface
- \*Easily view multiple annunciator panels and graphs
- \*Comes in various sizes