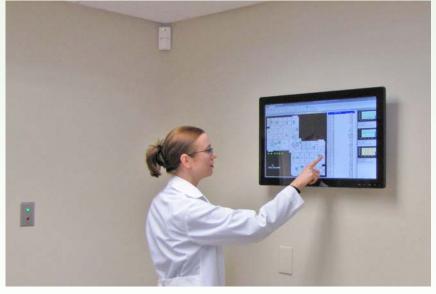

### Our new wall mount Touch Screen includes

In the lab

\*Sleek, thin professional design

- \*Durable and dependable
- \*Pinch & zoom feature
- \*Easy to use user interface
- \*Easily view multiple annunciator panels and graphs
- \*Comes in various sizes