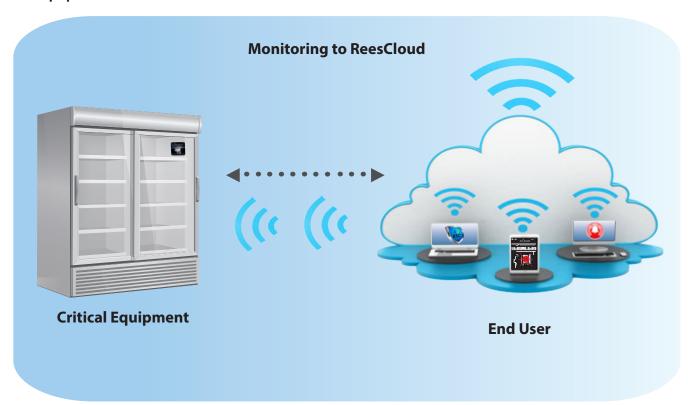

PROTECT VALUABLE ASSETS

Rees Scientific's Temperature Monitoring Consistency and Compliance Enter the Cloud!

The same company that has provided monitoring solutions for more than 35 years is taking automated monitoring to another level. ReesCloud is an optimal asset that provides a secure, fast and easy way to continuously monitor your critical equipment and environment conditions.

- \* The first 21 CFR part 11 compliant cloud system in the industry
- \* View the status of your equipment via app or browser
- \* No software, PC or server required
- \* Only requirement is a data connection
- \* Easy and economical installation
- \* Monitor multiple locations from anywhere
- \* Receive alerts via interactive phone, texts and e-mails
- \* Rees full menu of validation and service options also available
- \* Multiple levels of redundancy (additional Failover Node option available)