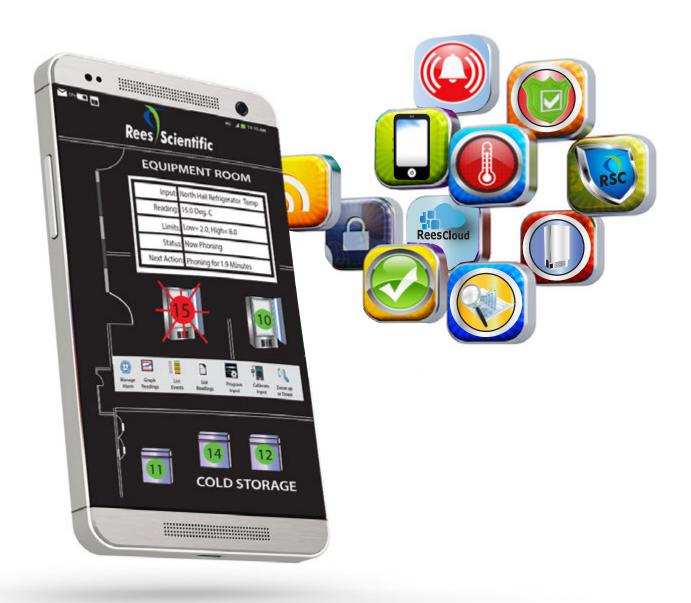

PROTECT VALUABLE ASSETS

Rees Scientific's Temperature Monitoring Consistency and Compliance Enter the Cloud!

The same company that has provided monitoring solutions for more than 35 years is taking automated monitoring to another level. ReesCloud is an optimal asset that provides a secure, fast and easy way to continuously monitor your critical equipment and environment conditions.

- \* The first 21 CFR part 11 compliant cloud system in the industry
- \* View the status of your equipment via app or browser
- \* No software, PC or server required
- \* Only requirement is a data connection
- \* Easy and economical installation
- \* Monitor multiple locations from anywhere
- \* Receive alerts via interactive phone, texts and e-mails
- \* Rees full menu of validation and service options also available
- \* Multiple levels of redundancy (additional Failover Node option available)

## Rees Scientific's Temperature Monitoring Consistency and Compliance Enter the Cloud!