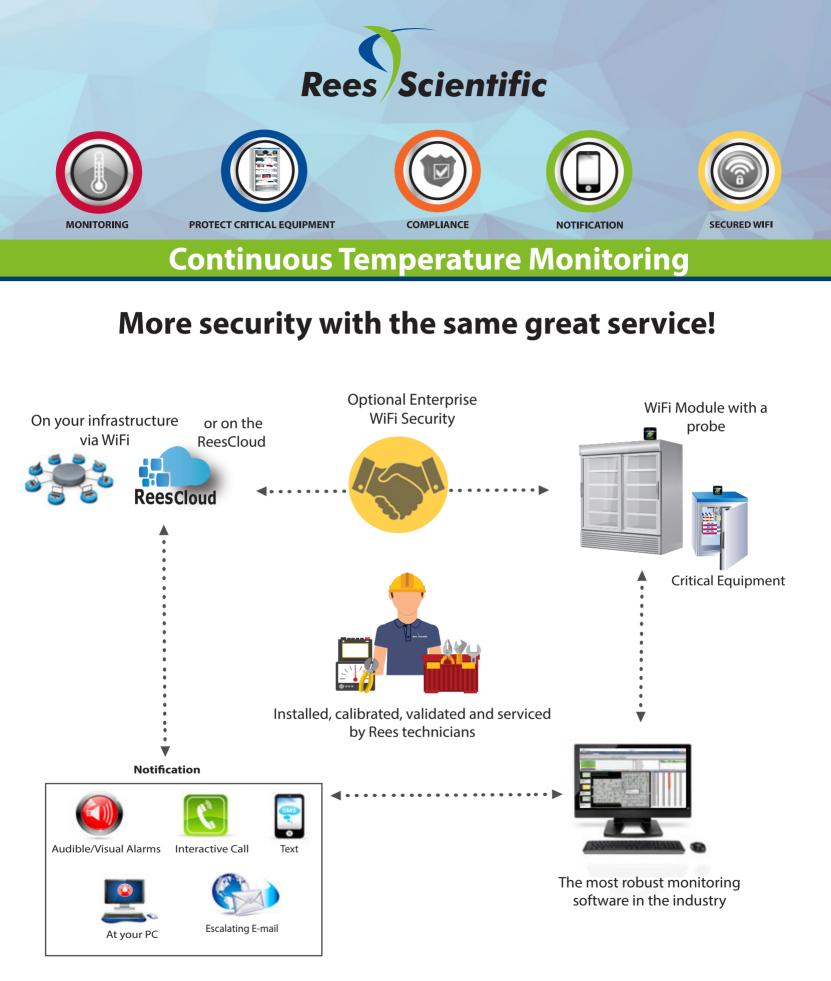

## Another improvement to our Wireless Family!

Z3 WiFi is our latest version of the WiFi system which provides a seamless user experience and protects critical information.

## Z3 WiFi Benefits:

- \* Same great reliability, security and flexibility as the Z3 Wireless System
- \* Battery powered outlets not needed
- \* Enterprise WiFi capable option (PEAP-MS-CHAPv2) works with existing infrastructure
- \* Designed to reduce the overall installation process
- \* Great for remote sites
- \* Enhanced customer convenience and flexibility
- \* Compatible with all existing Rees Systems
- \* Works with the full line of Rees Scientific sensors