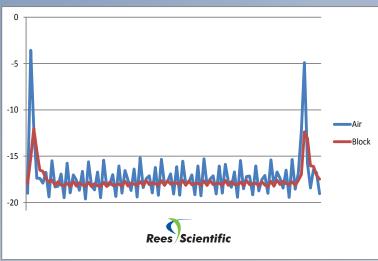

All probes were installed and tested by Rees Scientific technicians using independent calibrated probes. All probes were present in the same unit for the same duration under the same conditions.