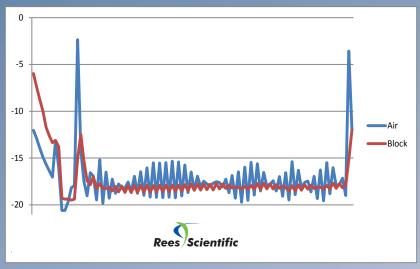

All probes were installed and tested by Rees Scientific technicians using independent calibrated probes. All probes were present in the same unit for the same duration under the same conditions.