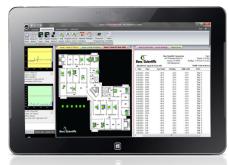

- \*Intel based processor
- \*Ability to perform all of the functions of our Presidio monitoring system
- \*Operates as a full functioning workstation
- \*Respond to alarms, check equipment status & system overview
- \*Make administrative changes, view reports and add comments