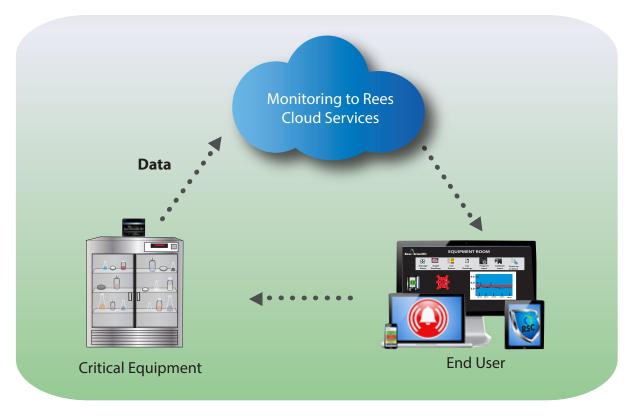

## Rees Scientific's Temperature Monitoring Consistency and Compliance Enter the **Cloud!**

The same company that has provided monitoring solutions for more than 30 years is taking automated monitoring to another level. Rees Cloud Solutions is an optimal asset that provides a secure, fast and easy way to continuously monitor your critical equipment and environment conditions.

- \* The first 21CFR compliant cloud system in the industry
- \* View the status of your equipment via app or browser
- \* No software, PC or server required
- \* Only requirement is a data connection
- \* Easy and economical installation
- \* Monitor multiple locations from anywhere
- \* Receive alerts via interactive phone, texts and e-mails
- \* Rees full menu of validation and service options also available
- \* Multiple levels of redundancy (additional Failover Node option available)