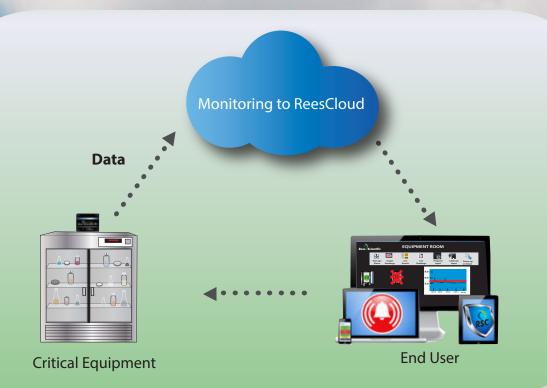

## Rees Scientific's Temperature Monitoring Consistency and Compliance Enter the Cloud!

The same company that has provided monitoring solutions for more than 30 years is taking automated monitoring to another level. ReesCloud is an optimal asset that provides a secure, fast and easy way to continuously monitor your critical equipment and environment conditions.

- \* The first 21CFR compliant cloud system in the industry
- \* View the status of your equipment via app or browser
- \* No software, PC or server required
- \* Only requirement is a data connection
- \* Easy and economical installation
- \* Monitor multiple locations from anywhere
- \* Receive alerts via interactive phone, texts and e-mails
- \* Rees full menu of validation and service options also available
- \* Multiple levels of redundancy (additional Failover Node option available)