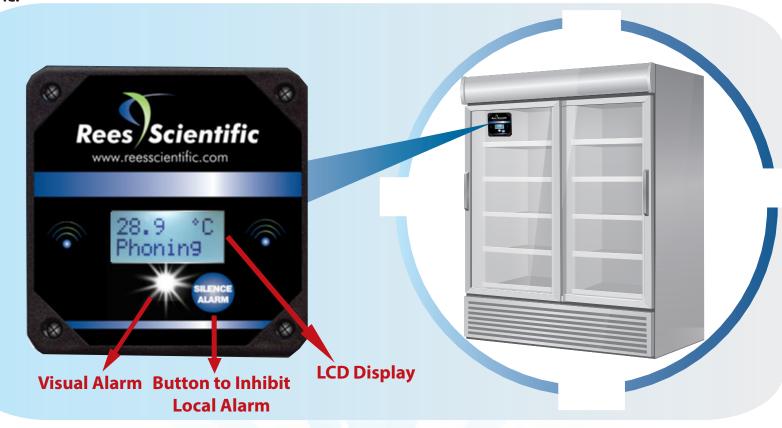

ORING PROTECT VALUABLE ASSETS

COMPLIANC

The most robust module in the temperature monitoring industry just got better.

View sensor conditions of your unit right from the Rees Scientific LCD display module. Ideal for health clinics, hospital pharmacies and many other healthcare facilities that house critical commodities in their refrigerators. The Rees Scientific LCD module complies with the guidelines of vaccine storage and handling from **WHO, CDC, NIH, NIST, AAP, NAPRA and PHAC.** 

## **New Features**

Display sensor condition(s) and status
Each module supports up to 2 sensors
Differential Pressure Module available
Local audio and visual (LED) alarm available
Ability to inhibit local alarm at module
Available in Zigbee or WiFi
Works with legacy Centron hardware and Rees Cloud Systems
Available with Snap-Cert calibration certificate

## Meet CDC recommendations and VFC requirements with the Rees LCD Display

View sensor conditions of your unit right from the Rees Scientific LCD display module. Ideal for health clinics, hospital pharmacies and many other healthcare facilities that house vaccines in their refrigerators. Monitoring the temperature of vaccines is a crucial task that is regulated by many different government health organizations. The Rees Scientific LCD module complies with the guidelines of vaccine storage and handling from **WHO, CDC, NIH, NIST, AAP, NAPRA and PHAC.** 

## Vaccine Storage & Handling for VFC/CDC

- \* Helps meet VFC monitoring requirements
- \* New LCD Display meets/exceeds CDC Vaccine Storage recommendation (Complies with display, operating range and alarm capabilities)
- \* Each module supports up to 2 sensors
- \* Local audio and visual (LED) alarm available
- \* Monitoring rate exceeds requirements of CDC
- \* Optional Temperature Block (Replaces Glycol Vial) No spillage or leakage of liquids
- \* Includes ability to download and archive data and events