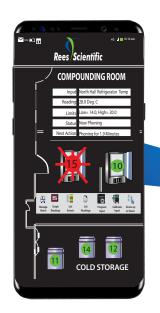

## Compounding/ Specialty Pharmacy

- \* Clean rooms view the status of refrigerator on the door with the LCD display
- \* Monitor room temperature, humidity, air changes per hour and much more
- \* Meet compliance for ASHP and USP <800>
- \* Receive alarm notification via interactive phone, texts and e-mail
- \* Has graphical and export capabilities
- \* Exceeds data logger capabilities
- \* Continuous, real time monitoring