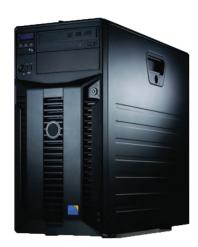

## **About**

The Enterprise Centron offers a more powerful, reliable and scalable centralized monitoring system. It is expandable up to 512 inputs and employs RAID technology that duplicates data across multiple drivers to provide full redundancy. Two disks each store exactly the same data, at the same time, all the time. Your vital data is protected by dual disks. Strengthen your facilities centralized monitoring system with the Enterprise Centron.

## **Features**

- \* More powerful & reliable
- \* Multiple dialers
- \* Expandable up to 512 inputs
- \* Simultaneous networking for up to 30 users
- \* RAID dual level data redundancy
- \* Access via web browser
- \* Available in standalone tower or rack mount