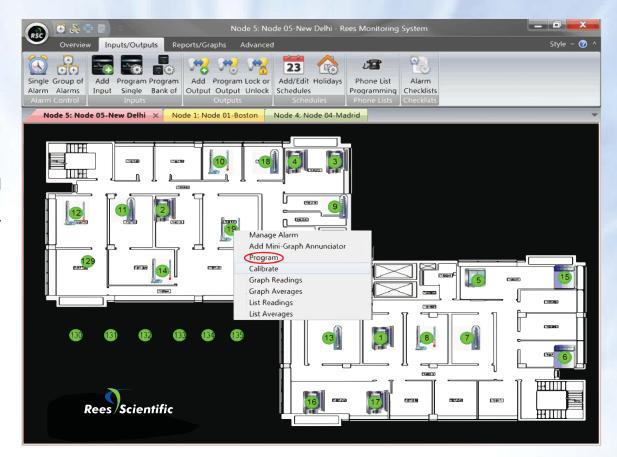

## Centron Presidio

Each node is color coded and tabbed for ease of use. Easily program your inputs with just a click.

Tabbed programming menus are user friendly and simple to use.