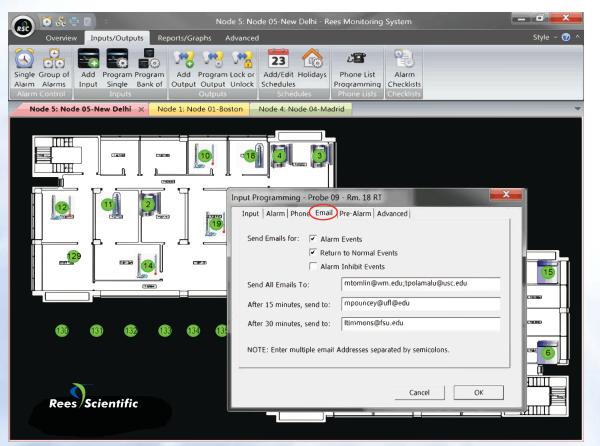

## Centron Presidio

Each node is color coded and tabbed for ease of use. Easily program your inputs with just a click.

Tabbed programming menus are user friendly and simple to use.