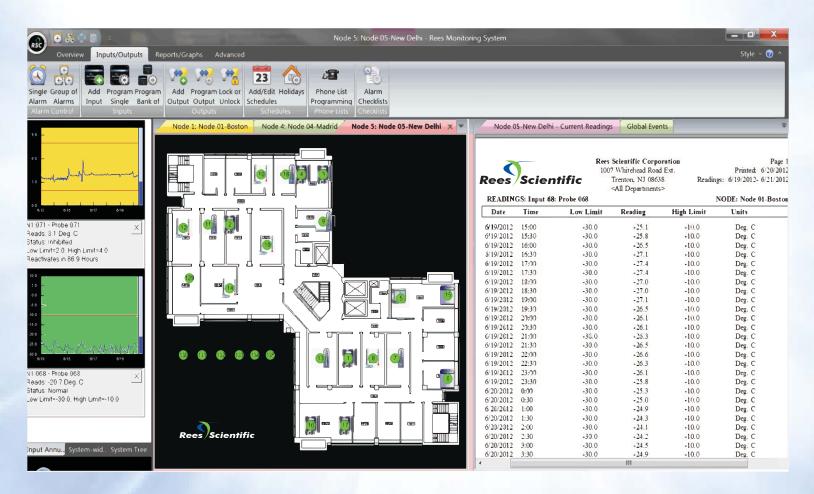

The new software displaying the ribbon bar, enhanced maps, improved reading reports and the annunciator panel.