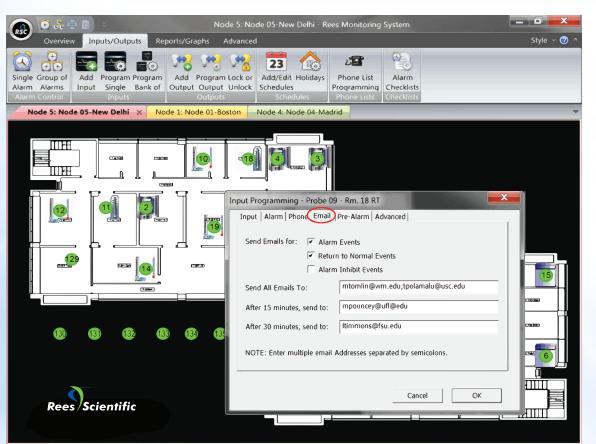

## Centron Presidio

Each node is color coded and tabbed for ease of use. Easily program your inputs with just a click.

Tabbed programming menus are user friendly and simple to use.