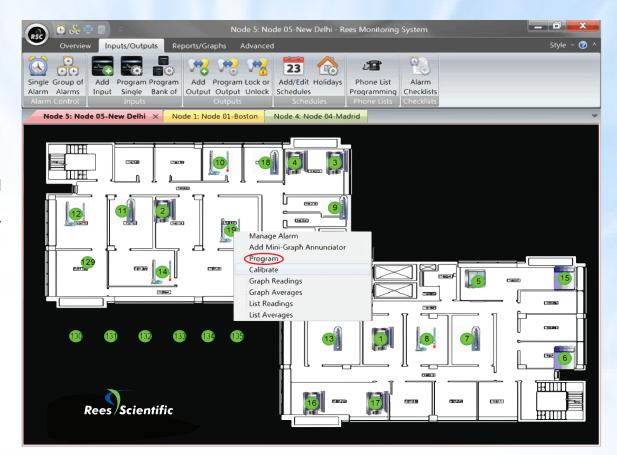

## Centron Presidio

Each node is color coded and tabbed for ease of use. Easily program your inputs with just a click.

Tabbed programming menus are user friendly and simple to use.