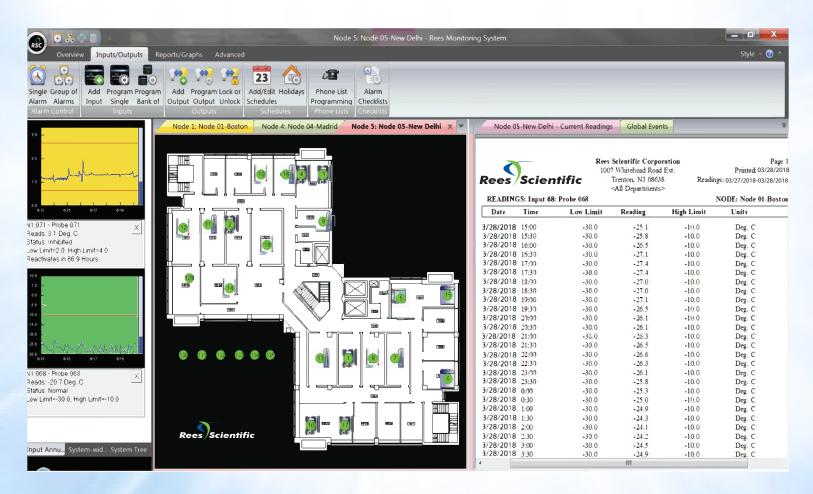

The new software displaying the ribbon bar, enhanced maps, improved reading reports and the annunciator panel.