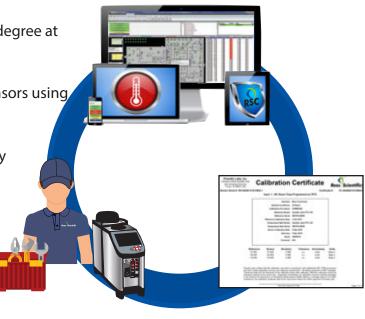

#### **Procedure:**

\* Our factory trained field service technicians will calibrate your sensors using highly accurate dry blocks.

## **Documentation:**

- \* Printed certificates showing 0.1 degree accuracy at the calibration points will be supplied.
- \* Our calculated uncertainties appear on the certificates.
- \* Meet the most stringent compliance requirements.