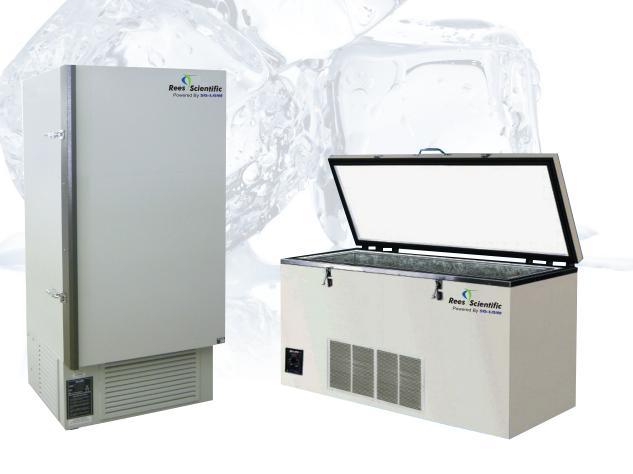

## Ultra Low Freezers to -85°C

Our complete line of Ultra-Low -85°C freezers are produced with high quality craftsmanship and heavy-duty materials. These freezers use a cascade refrigeration system, providing reliable and durable environmental conditions for your product's vital temperature requirements. They are available in wide variety of sizes and styles to accommodate for each customers required conditions.

### Ultra Low Freezers to -85°C

Our freezers are made from galvanized, non-corrosive steel which conducts temperature more efficiently than stainless steel and thus creates less stress on compressors, making them run cooler and longer. External indicators display both the setpoint and the actual temperatures. A red LED display shows the actual interior chamber temperature and a green LED display shows the setpoint temperature. Every freezer endures extensive testing in real world scenarios for seven days before leaving the factory. Comprehensive testing includes verification of set-point operating temperature maintenance during warm ambient conditions. Rees Scientific also offers various options to monitor these freezers for fluctuation in temperature and humidity. New equipment can be easily added to the existing Rees monitoring system. Rees Scientific has set the industry standard for environmental monitoring for 30 years now. We continue to lead the field, taking cues from our clients and their environmental challenges.