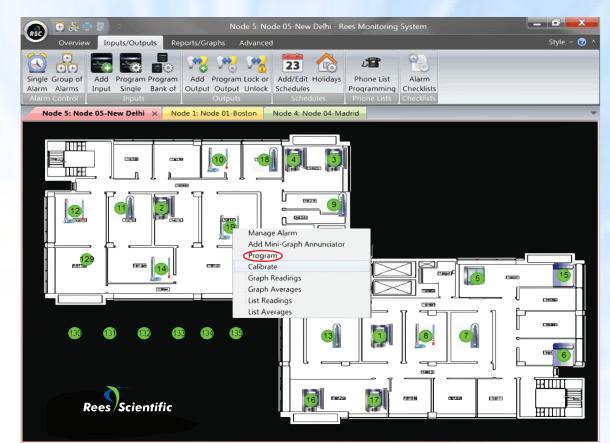

## **Centron Presidio**

Each node is color coded and tabbed for ease of use. Easily program your inputs with just a click.

Tabbed programming menus are user friendly and simple to use.