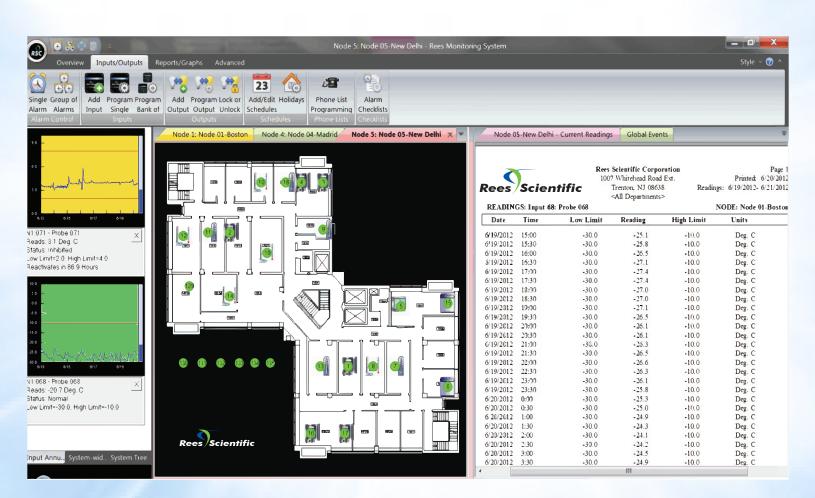

The new software displaying the ribbon bar, enhanced maps, improved reading reports and the annunciator panel.

1007 Whitehead Road Ext. Trenton NJ 08638 P 800.327.3141 F 609.671.2751 www.reesscientific.com