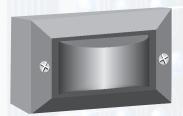

### **Remote Audible and Visual Alarms**

Remote Audible Alarm - Indoor use. 4.50"H x 3.38" W x 2.18" D

Audible 'wailing' alarm for outdoor use. 5.325" diam x 5.75" D x 7.5 to 5.5" H

Remote Audible/Visual Alarm - indoor use 7.63" H x 5" W x 4.5" D

Remote Visual Alarm - indoor use.

### Specifications:

#### Remote Visual Alarm (REM-VIS)

- · Indoor use only.
- 120 cd xenon strobe with choice of color from amber, blue, green or red.
- Current draw: 200 mA @ 12VDC.
- Strobe rate: 60/minute.
- Intensity: 120 cd.
  12 VDC wall transformer included.

### Remote Audible Alarm (REM-AUD)

- Indoor use only.
- 79 dbA @ 10 feet.
- A red,16 ga steel box with a lexan face.
- Current draw: 208 mA @ 12 VDC
- · 12 VDC wall transformer included.

### Remote Audible Visual Alarm (REM-AUD-VIS)

- Indoor use only.
- A 120 cd xenon strobe with a clear lens and a 79 dbA horn.
- Refer to REM-VIS for color options.
- Current draw: 208 mA @ 12 VDC
- Strobe rate: 60/minute. Intensity: 120 cd.
- Horn: 79 dbA @ 10 feet.
- 12 VDC wall transformer included.