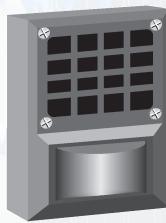

# **Output-8 Board**

### **Application:**

Control functions such as HVAC, lighting control, pumps/blowers, thermostats, electrical doors/gates, sprinklers/watering control, etc., require the addition of output boards. The Output-8 board for

a Centron allows up to 8 single pole double throw 3 Amp. relay contacts to be controlled through the software. Up to 8 boards may be connected to the system for a total of 64 outputs. The expandable Centron can take up to 8 output boards. Each output board can control up to 8 outputs.

## Specifications:

**Dimensions:** 8.25" H x 7.5" W x 3.625" D

- To drive higher current loads, use the relay box model RELAY-PWR.
- When used with specified V2 equipment use V2-Output-CBL.

### Connection

- Powered by a 17 VAC wall plug-in transformer.
- Requires 120 VAC or 230 VAC Power.
- Utilize 3 conductor, 22AWG wiring between Output Panel and the main node and any devices.

| Туре           | Order#        |
|----------------|---------------|
| Output-8 Board | OUTPUT-8      |
| Use with V2    | V2-OUTPUT-CBL |