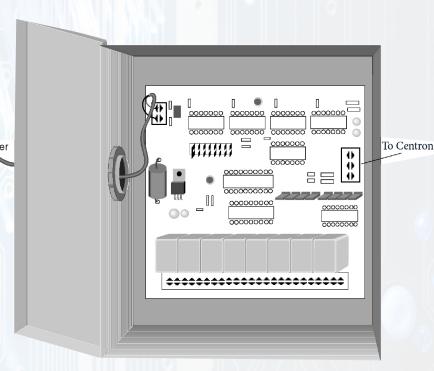

# **Output-8 Board**

### **Application:**

Control functions such as HVAC, lighting control, pumps/blowers, thermostats, electrical doors/gates, sprinklers/watering control, etc., require the addition of output boards. The Output-8 board for

a Centron allows up to 8 single pole double throw 3 Amp. relay contacts to be controlled through the software. Up to 8 boards may be connected to the system for a total of 64 outputs. The expandable Centron can take up to 8 output boards. Each output board can control up to 8 outputs.

Up to 8 boards may be connected to the system for a total of 64 outputs.

To Centron

To Devices being controlled