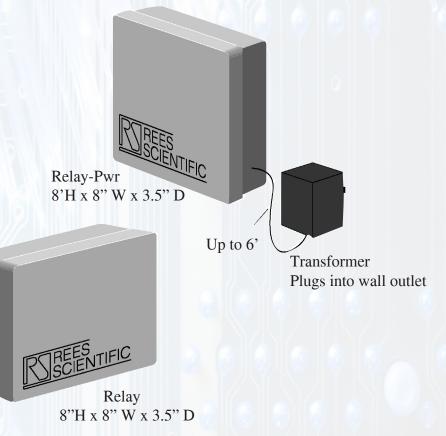

#### RELAY:

- Power relay capable of handling 30 Amp 1 HP loads.
- 24 VAC @ 410mA coil.
- It can be connected directly to the OUTPUT-8-PWR.
- Up to 8 relay boxes can be connected to each OUTPUT-8-PWR.

#### **RELAY-PWR:**

- The same relay as the RELAY-BOX, but it has its own 24 VAC supply.
- This can be connected directly to the OUTPUT-8 (does not require an OUTPUT-8-PWR).
- A 115 V outlet receptacle is required near where the RELAY-PWR is to be located.

| Туре                                | Order#       |
|-------------------------------------|--------------|
| Use with OUTPUT-8-PWR (US & Europe) | RELAY        |
| Use with OUTPUT-8 (US)              | RELAY-PWR    |
| Use with OUTPUT-8 (Europe)          | RELAY-PWR-EV |