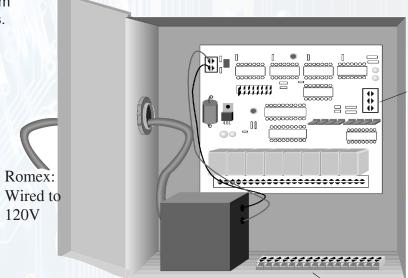

## **Output-8 Board with Power**

### **Application:**

Control functions such as HVAC, lighting control, pumps/blowers, thermostats, electrical doors/gates, sprinklers/watering control, etc., require the addition of output boards. The OUTPUT-8-PWR board for a Centron contains a 24 volt transformer to drive up to eight 30 Amp. double pole double throw contactors (model # RELAY). Contactors should be used when switching 115V high current circuits.

Up to 8 boards may be connected to the system for a total of 64 outputs.

To Centron

To Devices being controlled

# Specifications:

- The OUTPUT-8-PWR comes with a 24VAC 4 Amp. transformer. Use the contactor model # RELAY with the OUTPUT-8-PWR.
- This combination is capable of handling 30 Amp. 1 HP loads.
- When used with specified V2 equipment use V2-Output-CBL.