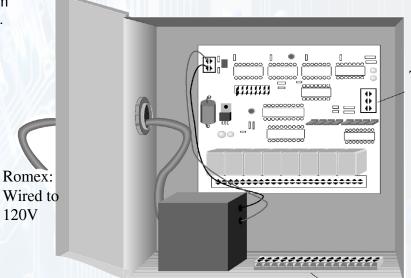

## **Output-8 Board with Power**

### Application:

Control functions such as HVAC, lighting control, pumps/blowers, thermostats, electrical doors/gates, sprinklers/watering control, etc., require the addition of output boards. The OUTPUT-8-PWR board for a Centron contains a 24 volt transformer to drive up to eight 30 Amp. double pole double throw contactors (model # RELAY). Contactors should be used when switching 115V high current circuits.

Up to 8 boards may be connected to the system for a total of 64 outputs.

To Centron

To Devices being controlled

## **Specifications:**

- The OUTPUT-8-PWR comes with a 24VAC 4 Amp. transformer. Use the contactor model # RELAY with the OUTPUT-8-PWR.
- This combination is capable of handling 30 Amp. 1 HP loads.

| Туре                  | Order#       |
|-----------------------|--------------|
| Use with Centron      | OUTPUT-8-PWR |
| Use with Output-8-PWR | RELAY-PWR    |