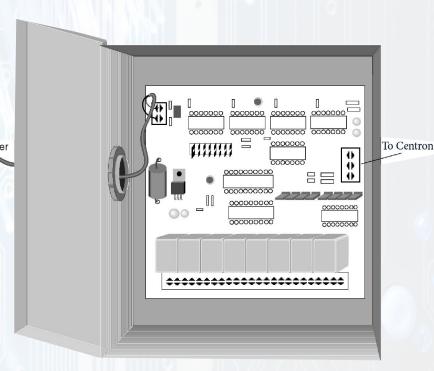

# **Output-8 Board**

## **Application:**

Control functions such as HVAC, lighting control, pumps/blowers, thermostats, electrical doors/gates, sprinklers/watering control, etc., require the addition of output boards.

The Output-8 board for a Centron allows up to 8 single pole double throw 3 Amp. relay contacts to be controlled through the software. Up to 8 boards may be connected to the system for a total of 64 outputs. The expandable Centron can take up to 8 output boards. Each output board can control up to 8 outputs.

## Specifications:

- **Dimensions:** 8.25" H x 7.5" W x 3.625" D
- To drive higher current loads, use the relay box model RELAY-PWR.
- A 115 V outlet receptacle is required near where the RELAY-PWR is to be located.

| Туре              | Order#    |
|-------------------|-----------|
| Use with Centron  | OUTPUT-8  |
| Use with Output-8 | RELAY-PWR |