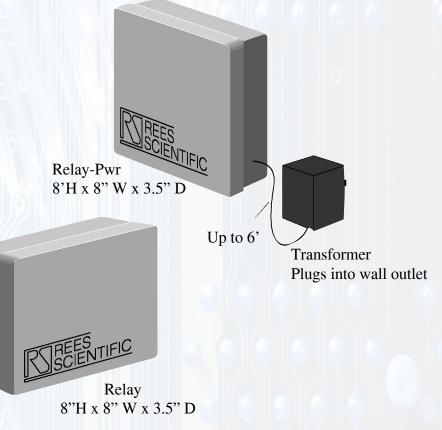

# Relays

### Application:

Use the Centron to control functions such as HVAC, lighting control, pumps/ blowers, electrical doors/ gates, sprinklers/watering control, etc. Control functions require the addition of output boards and relays.

#### **RELAY:**

- Power relay capable of handling 30 Amp 1 HP loads.
- 24 VAC @ 410mA coil.
- It can be connected directly to the OUTPUT-8-PWR.
- Up to 8 relay boxes can be connected to each OUTPUT-8-PWR.

#### **RELAY-PWR:**

- The same relay as the RELAY-BOX, but it has its own 24 VAC supply.
- This can be connected directly to the OUTPUT-8 (does not require an OUTPUT-8-PWR).

| Туре                           | Order#       |
|--------------------------------|--------------|
| For use with OUTPUT-8-PWR      | RELAY        |
| For use with OUTPUT-8          | RELAY-PWR    |
| For European use with OUTPUT-8 | RELAY-PWR-EV |